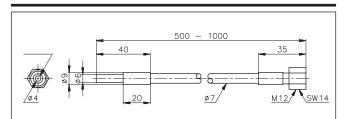

#### **Dimensions**

#### **Type Selection**

| Detection head size | Ordering no.<br>Length: 0.5 m | Ordering no.<br>Length: 1.0 m | • |  |
|---------------------|-------------------------------|-------------------------------|---|--|
| Ø 6 x 19.5 mm       | OFMS1-05                      | OFMS1-10                      |   |  |